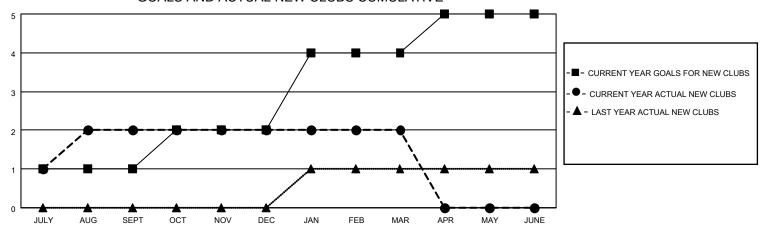

### GOALS AND ACTUAL NEW CLUBS CUMULATIVE

### District 4 L6

| Clubs         |               |             |               | Members               |                        |                         |                                                    |  |
|---------------|---------------|-------------|---------------|-----------------------|------------------------|-------------------------|----------------------------------------------------|--|
|               | RESULTS FOR   | R 2020-2021 |               | RESULTS FOR 2020-2021 |                        |                         |                                                    |  |
| QUARTER       | NEW CLUB GOAL | NEW CLUBS   | DROPPED CLUBS | QUARTER MEM           | BER GROWTH NET<br>GOAL | MEMBER GROWTH<br>ACTUAL | DROPPED<br>MEMBERS ACTUAL<br>(including transfers) |  |
| JULY/AUG/SEPT | 1             | 2           | 0             | JULY/AUG/SEPT         | 20                     | 156                     | 61                                                 |  |
| OCT/NOV/DEC   | 1             | 0           | 0             | OCT/NOV/DEC           | 20                     | 36                      | 67                                                 |  |
| JAN/FEB/MAR   | 2             | 0           | 4             | JAN/FEB/MAR           | 40                     | 11                      | 50                                                 |  |
| APR/MAY/JUNE  | 1             | 0           | 0             | APR/MAY/JUNE          | 20                     | 0                       | 0                                                  |  |