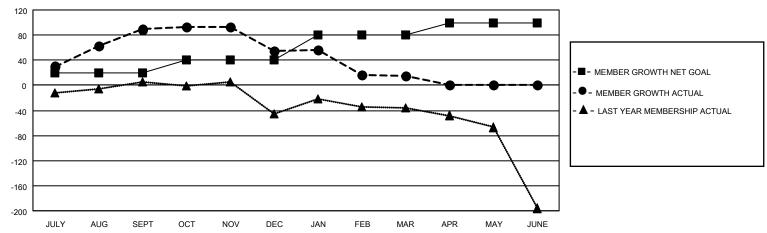

### GOALS AND ACTUAL MEMBERS CUMULATIVE

| DROPPED CLUBS: 4 |     | 24 CLUBS OF 58 ADDED 1 OR MORE<br>NEW MEMBERS | GENDER DISTRIBUTION   MALE 588 (48.60%)   FEMALE 622 (51.40%) |              |     |
|------------------|-----|-----------------------------------------------|---------------------------------------------------------------|--------------|-----|
| DROPPED MEMBERS  |     |                                               | FEWALE                                                        | 622 (51.40%) |     |
| DECEASED         | 13  | CLICK HERE FOR CUMULATIVE                     | TOTAL FAMILY UNIT MEMBERS                                     |              | 318 |
| CLUB CANCELLED   | 39  | MEMBERSHIP DATA                               | FAMILY MEMBERS PAYING HALF                                    |              | 176 |
| OTHER            | 126 |                                               |                                                               |              | 170 |
| TOTAL            | 178 |                                               |                                                               |              |     |

### District 4 L6

| Clubs         |               |             |               | Members               |                        |                         |                                                    |  |
|---------------|---------------|-------------|---------------|-----------------------|------------------------|-------------------------|----------------------------------------------------|--|
|               | RESULTS FOR   | R 2020-2021 |               | RESULTS FOR 2020-2021 |                        |                         |                                                    |  |
| QUARTER       | NEW CLUB GOAL | NEW CLUBS   | DROPPED CLUBS | QUARTER MEM           | BER GROWTH NET<br>GOAL | MEMBER GROWTH<br>ACTUAL | DROPPED<br>MEMBERS ACTUAL<br>(including transfers) |  |
| JULY/AUG/SEPT | 1             | 2           | 0             | JULY/AUG/SEPT         | 20                     | 156                     | 61                                                 |  |
| OCT/NOV/DEC   | 1             | 0           | 0             | OCT/NOV/DEC           | 20                     | 36                      | 67                                                 |  |
| JAN/FEB/MAR   | 2             | 0           | 4             | JAN/FEB/MAR           | 40                     | 11                      | 50                                                 |  |
| APR/MAY/JUNE  | 1             | 0           | 0             | APR/MAY/JUNE          | 20                     | 0                       | 0                                                  |  |